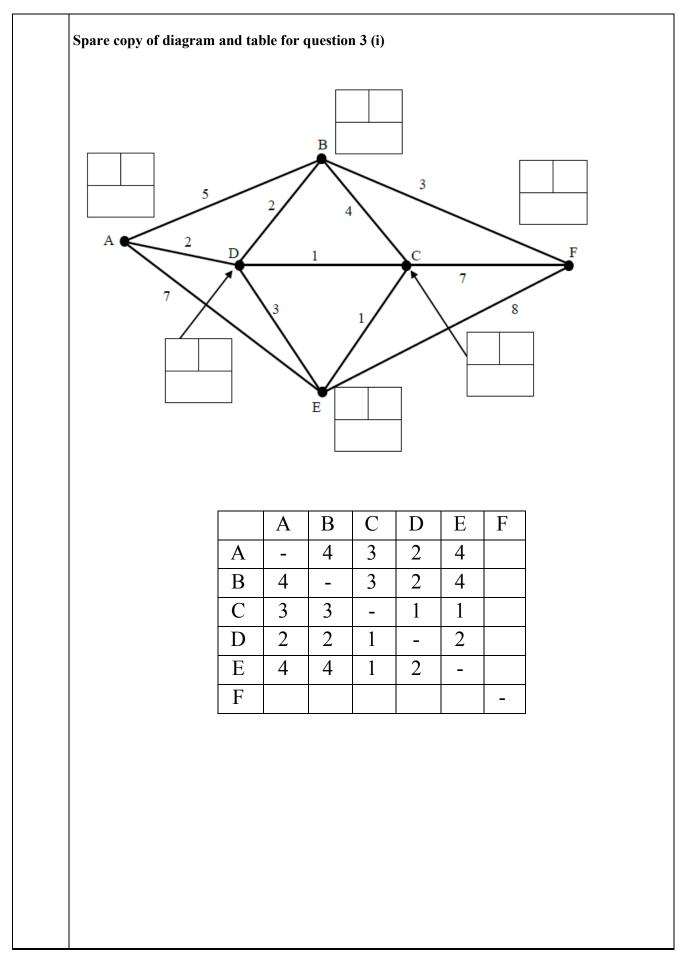

| •       |  |
|---------|--|
| 3 (ii)  |  |
|         |  |
| _       |  |
|         |  |
|         |  |
| -       |  |
|         |  |
|         |  |
| _       |  |
|         |  |
|         |  |
| _       |  |
|         |  |
|         |  |
| _       |  |
|         |  |
|         |  |
| 3 (iii) |  |