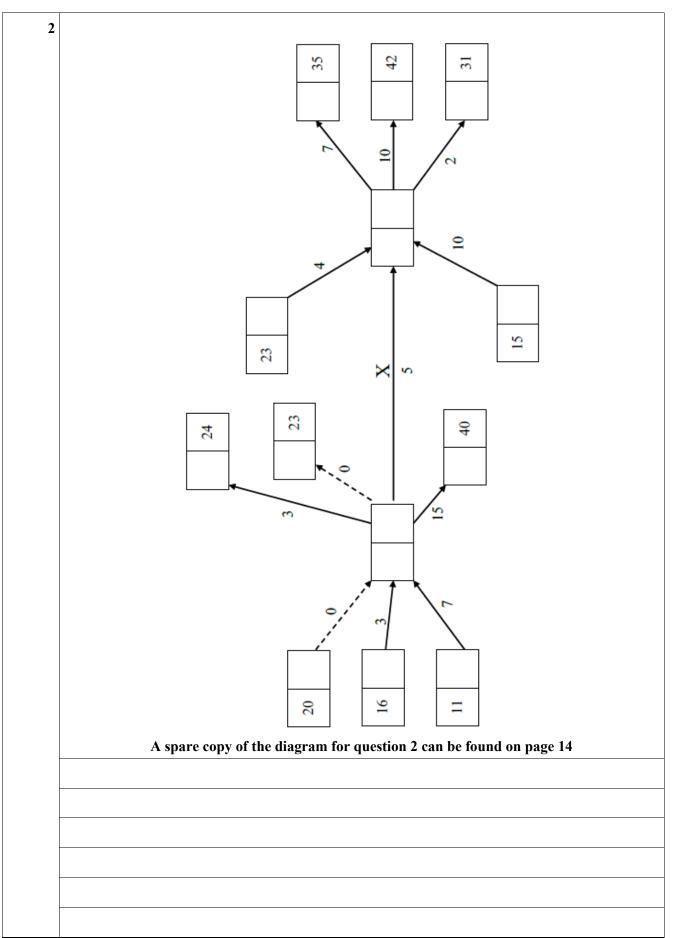

| 1 (i)   |  |
|---------|--|
|         |  |
|         |  |
|         |  |
|         |  |
|         |  |
| 1 (ii)  |  |
|         |  |
|         |  |
|         |  |
|         |  |
|         |  |
|         |  |
|         |  |
|         |  |
| 1 (iii) |  |
|         |  |
|         |  |
|         |  |
|         |  |
|         |  |
| 1 (iv)  |  |
|         |  |
|         |  |
|         |  |
|         |  |
|         |  |
|         |  |
|         |  |
|         |  |
|         |  |
|         |  |
|         |  |