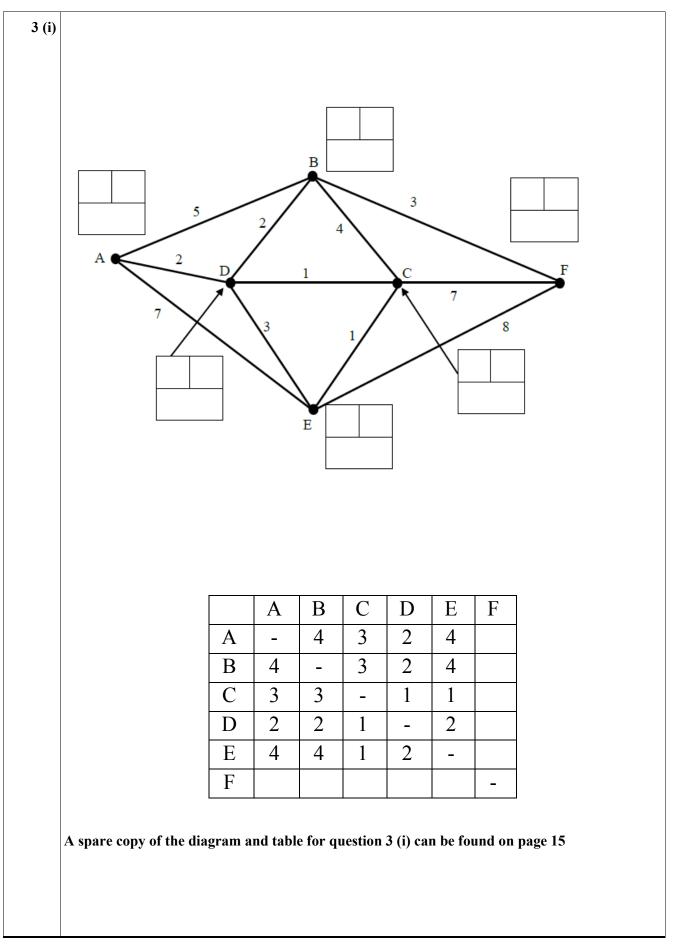

| •       |  |
|---------|--|
| 3 (ii)  |  |
|         |  |
| _       |  |
|         |  |
|         |  |
| -       |  |
|         |  |
|         |  |
| _       |  |
|         |  |
|         |  |
| _       |  |
|         |  |
|         |  |
| _       |  |
|         |  |
|         |  |
| 3 (iii) |  |