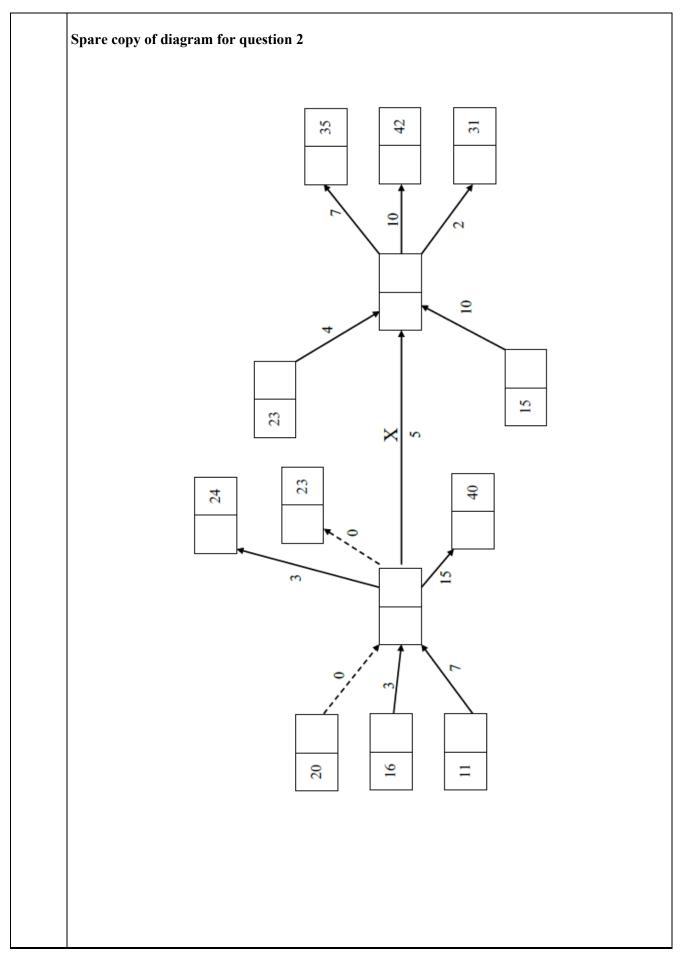

| 1 (i)   |  |
|---------|--|
|         |  |
|         |  |
|         |  |
|         |  |
|         |  |
| 1 (ii)  |  |
|         |  |
|         |  |
|         |  |
|         |  |
|         |  |
|         |  |
|         |  |
|         |  |
| 1 (iii) |  |
|         |  |
|         |  |
|         |  |
|         |  |
|         |  |
| 1 (iv)  |  |
|         |  |
|         |  |
|         |  |
|         |  |
|         |  |
|         |  |
|         |  |
|         |  |
|         |  |
|         |  |
|         |  |